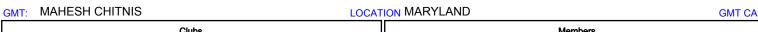

## District 22 C

Results as of: 07/31/2018

| DROPPED CLUBS: 0 |   |
|------------------|---|
| DROPPED MEMBERS  |   |
| DECEASED         | 3 |
| CLUB CANCELLED   | 0 |
| OTHER            | 3 |
| TOTAL            | 6 |

| 5 CLUBS OF 46 ADDED 1 OR MORE |   |
|-------------------------------|---|
| NEW MEMBERS                   |   |
|                               |   |
|                               |   |
|                               | 1 |