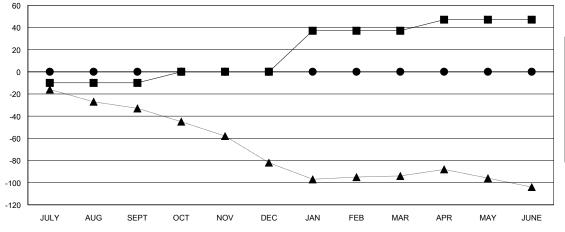

## GOALS AND ACTUAL MEMBERS CUMULATIVE

| -■- MEMBER GROWTH NET GOAL        |   |
|-----------------------------------|---|
| - ● - MEMBER GROWTH ACTUAL        |   |
| - ▲ - LAST YEAR MEMBERSHIP ACTUAL |   |
|                                   |   |
|                                   |   |
|                                   | - |