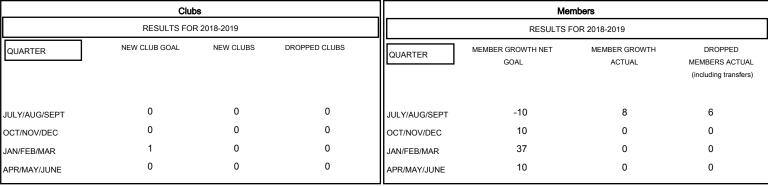

## GOALS AND ACTUAL NEW CLUBS CUMULATIVE

| DROPPED CLUBS: 0 |   |
|------------------|---|
| DROPPED MEMBERS  |   |
| DECEASED         | 3 |
| CLUB CANCELLED   | 0 |
| OTHER            | 3 |
| TOTAL            | 6 |

| 5 CLUBS OF 46 ADDED 1 OR MORE |   |
|-------------------------------|---|
| NEW MEMBERS                   |   |
|                               |   |
|                               |   |
|                               | 1 |